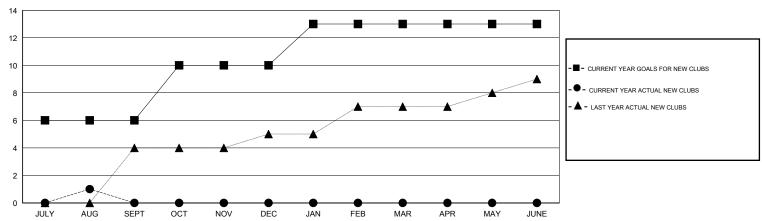

### GOALS AND ACTUAL NEW CLUBS CUMULATIVE

#### Mahesh Pasqual **LOCATION INDIA** $\mathsf{GMT}\;\mathsf{CA}\;6$

|                                                    |                  | Clubs               |                            |                             |
|----------------------------------------------------|------------------|---------------------|----------------------------|-----------------------------|
| RESULTS FOR 2014-2015                              |                  |                     |                            |                             |
| QUARTER                                            | NEW CLUB<br>GOAL | ACTUAL NEW<br>CLUBS | ACTUAL<br>DROPPED<br>CLUBS | ACTUAL NET<br>GAIN/<br>LOSS |
| JULY/AUG/SEPT OCT/NOV/DEC JAN/FEB/MAR APR/MAY/JUNE | 6<br>4<br>3<br>0 | 1<br>0<br>0<br>0    | 0<br>0<br>0                | 1<br>0<br>0<br>0            |