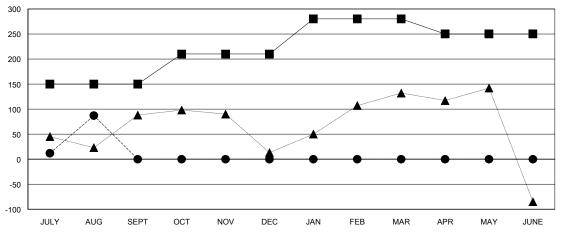

### GOALS AND ACTUAL MEMBERS CUMULATIVE

15

53

54

| -■-  | CURRENT YEAR GOALS FOR NEW |
|------|----------------------------|
| MEMB | ERS                        |

 CURRENT YEAR ACTUAL MEMBERS - LAST YEAR ACTUAL MEMBERS

|                       |                    | Members              |                   |                     |
|-----------------------|--------------------|----------------------|-------------------|---------------------|
| RESULTS FOR 2014-2015 |                    |                      |                   |                     |
| QUARTER               | NEW MEMBER<br>GOAL | ACTUAL TOTAL MEMBERS | ACTUAL<br>DROPPED | ACTUAL NET<br>GAIN/ |
|                       |                    | ADDED                | MEMBERS           | LOSS                |
| JULY/AUG/SEPT         | 150                | 141                  | 54                | 87                  |
| OCT/NOV/DEC           | 60                 | 0                    | 0                 | 0                   |
| JAN/FEB/MAR           | 70                 | 0                    | 0                 | 0                   |
| APR/MAY/JUNE          | -30                | 0                    | 0                 | 0                   |